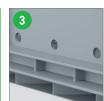

## Water drainage holes

- 1. Water drainage holes FM Global
- 2. Water drainage holes VDS
- 3. Water drainage holes VDS (higher position)