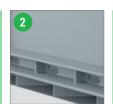

## Water drainage holes

- 1. Water drainage holes FM Global
- 2. Water drainage holes VDS
- 3. Water drainage holes VDS (higher position)