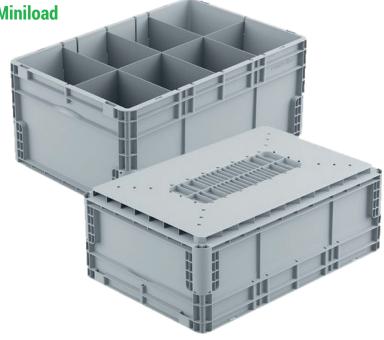

The proper container for intralogistics with LT Miniload

The name already reveals where the strengths of the LT Miniload containers lie: In the field of "conveyor & storage technology". These containers are tailor-made for the requirements of modern conveying systems and storage technology and impresses users with its well thought-out design. The containers are equipped with a circumferential closed running tread base, which is designed for loads of up to 50 kg. Thanks to this special design, the containers have ideal running characteristics.

They are particularly quiet on conveyor lines and very safe in curve areas. For use in high-bay warehouses, the containers are available with water drainage holes in the base and side walls in accordance with international fire protection regulations. In addition, the intralogistics containers are equipped with an integrated partition wall system as standard, which enables individual compartment.

## **Closed containers**

The LT Miniload containers is specially designed for use in automated small parts warehouses and shuttle systems. The containers have ideal running properties and are particularly quiet when transported on conveyor lines. The stable doublewalled corner design guarantees a trouble-free process flow on conveyor lines, especially in curved areas.