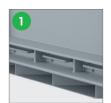

## Water drainage holes

- 1. Water drainage holes FM Global
- 2. Water drainage holes VDS
- 3. Water drainage holes VDS (higher position)