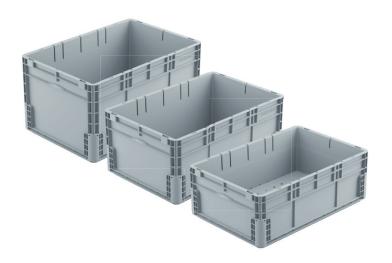

## **Specifications**

| Outer Dimensions<br>(in mm)        | Sides      |                                          |                                                |                         | Bottom                                  |                           | Handgrips        |                | Volume           | Weight             | Stock Item in Colours(s) | PU       | Article No.                |
|------------------------------------|------------|------------------------------------------|------------------------------------------------|-------------------------|-----------------------------------------|---------------------------|------------------|----------------|------------------|--------------------|--------------------------|----------|----------------------------|
| Inner Dimensions<br>(in mm)        | closed     | water drainage holes<br>according to VDS | water drainage holes<br>according to FM Global | with slots for dividers | circumferential closed<br>miniload base | with water drainage holes | closed handgrips | open handgrips |                  |                    |                          |          |                            |
| 600 x 400 x 220<br>565 x 368 x 199 | <i>V V</i> | •                                        |                                                | <i>V V</i>              | <i>V</i>                                |                           | •                | V              | 40.9 I<br>40.9 I | 2,190 g<br>2,190 g | -                        | 40<br>40 | CL6422/5110<br>CL6422/5120 |
| 600 x 400 x 270<br>565 x 368 x 249 | <i>V V</i> | •                                        |                                                | <i>V V</i>              | <i>V</i>                                | -                         | ~                | V              | 51.1 l<br>51.1 l | 2,400 g<br>2,400 g | -                        | 32<br>32 | CL6427/5110<br>CL6427/5120 |
| 600 x 400 x 320<br>565 x 368 x 299 | <i>V V</i> | -                                        | •                                              | <i>V</i>                | <i>V V</i>                              |                           | ~                | V              | 61.4  <br>61.4   | 2,610 g<br>2,610 g | -                        | 40<br>40 | CL6432/5110<br>CL6432/5120 |