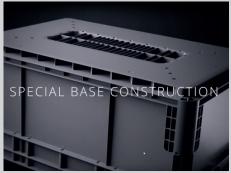

The proper container for intralogistics with LT Miniload

The name already reveals where the strengths of the LT Miniload containers lie: In the field of "conveyor & storage technology". These containers are tailor-made for the requirements of modern conveying systems and storage technology and impresses users with its well thought-out design. The containers are equipped with a circumferential closed running tread base, which is designed for loads of up to 50 kg. Thanks to this special design, the containers have ideal running characteristics.

## A quick overview of their advantages

- The crates have ideal dimensions for perfect throughput speed with any transport system or storage technology
- The crates can carry a weight of up to 50KG per crate!
- The crates are tailor-made to the wishes of the customer.
  Think of special basic constructions, water drainage holes and partitions
- The crates have a very long lifespan and are made from recycled material.